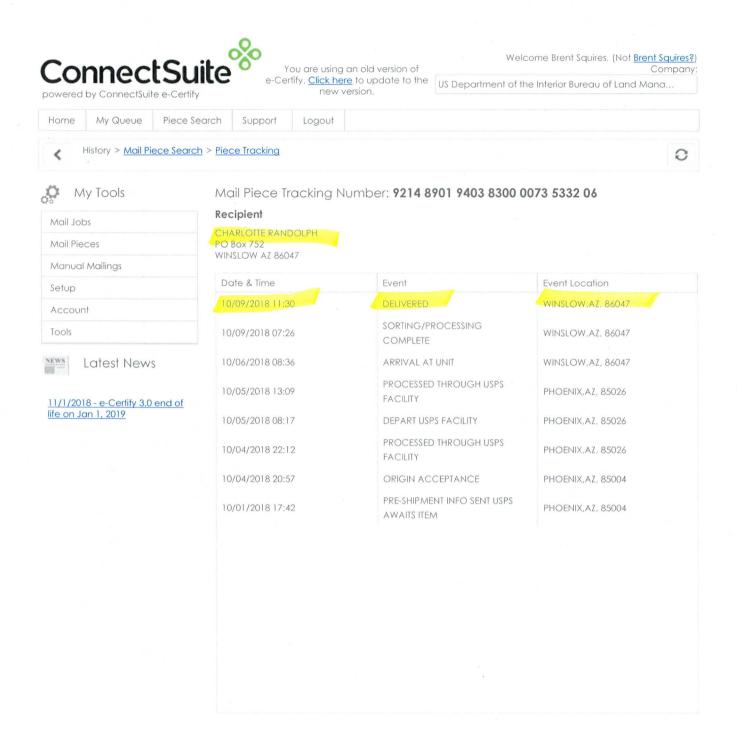

#### BUREAU OF LAND MANAGEMENT

Arizona State Office
One North Central Avenue, Suite 800
Phoenix, Arizona 85004-4427
www.blm.gov/az/
OCT 0.3 2018

In Reply Refer To: 3800 (9200) BS AMC356673

CERTIFIED MAIL – RETURN RECEIPT REQUESTED 9214 8901 9403 8300 0073 5332 06

#### NOTICE

CHARLOTTE RANDOLPH PO BOX 752

WINSLOW, AZ 86047

This Decision Affects Those Claims

Shown in the Block Below.

AMC356673, AMC356674, AMC356675, AMC356676 DOLLY II, DOLLY III, DOLLY IV, DOLLY V