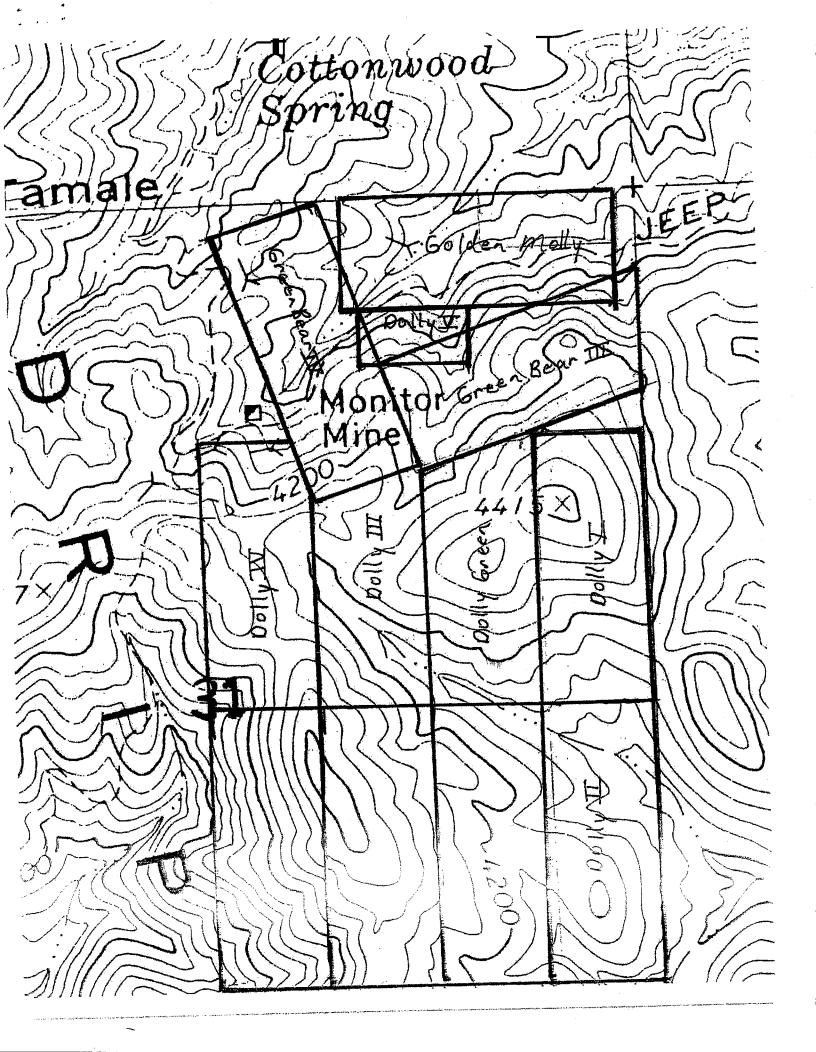

#### NOTICE

CHARLOTTE RANDOLPH PO BOX 752

WINSLOW, AZ 86047

This Decision Affects Those Claims

Shown in the Block Below.

AMC356673, AMC356674, AMC356675, AMC356676 DOLLY II, DOLLY III, DOLLY IV, DOLLY V

- On August 27, 2018, we received your quit claim deed request for twenty claims. We were able to process the quit claim deeds for the following claims: AMC356673, AMC356674, AMC356675, and AMC356676.
- The following claims were previously closed and quit claim deeds were not processed: AMC352745, AMC352746, AMC352747, AMC356564, AMC356565, AMC359076.
- Our records indicate the ownership of the following claims are already in Charlotte Randolph's name and quit claim deeds were not processed: AMC370200, AMC370201, AMC370202, AMC370203, AMC370204, AMC370205, AMC370206, AMC370215, AMC370216, and AMC370217.

#### **NOTICE**

 Mr. Elmer Randolph
 :
 Lode Mining Claim

 P.O. Box 271
 :
 AMC 352745 - 352747

 Claypool, AZ 85532
 :
 AMC 356564 - 356565

 :
 AMC 356673 - 356676

# Amendments Held for Rejection

We received your amendment for the claims listed above on November 17, 2003. We cannot process the amendments as submitted for the following reasons: 1) the location dates on the amendments do not match the location dates on the original location notices, and 2) the amendments for AMC 356673 - 356676 do not include all of the original locators.

In accordance with 43 CFR 3833.22(c), an amended location notice must relate back to the original location date. The original location notices show the following location dates:

AMC 352745 - 352747 have a location date of November 9, 1999;

AMC 356564 - 356565 have a location date of September 1, 2002; and

AMC 356673 – 356676 have a location date of October 14, 2002.

All of the amendments show a location date of November 6, 2003. The amendments must show the same location date as the original location notice.

In accordance with 43 CFR 3833.21(b)(1), you may not amend a notice or certificate of location to transfer any interest or add owners. The original location notices for AMC 356673 – 356676 show the claim locators to be Elmer Randolph and Charlotte Randolph, while the amendments only show Elmer Randolph as a locator. The amendments for these claims must include both Elmer and Charlotte Randolph as locators.