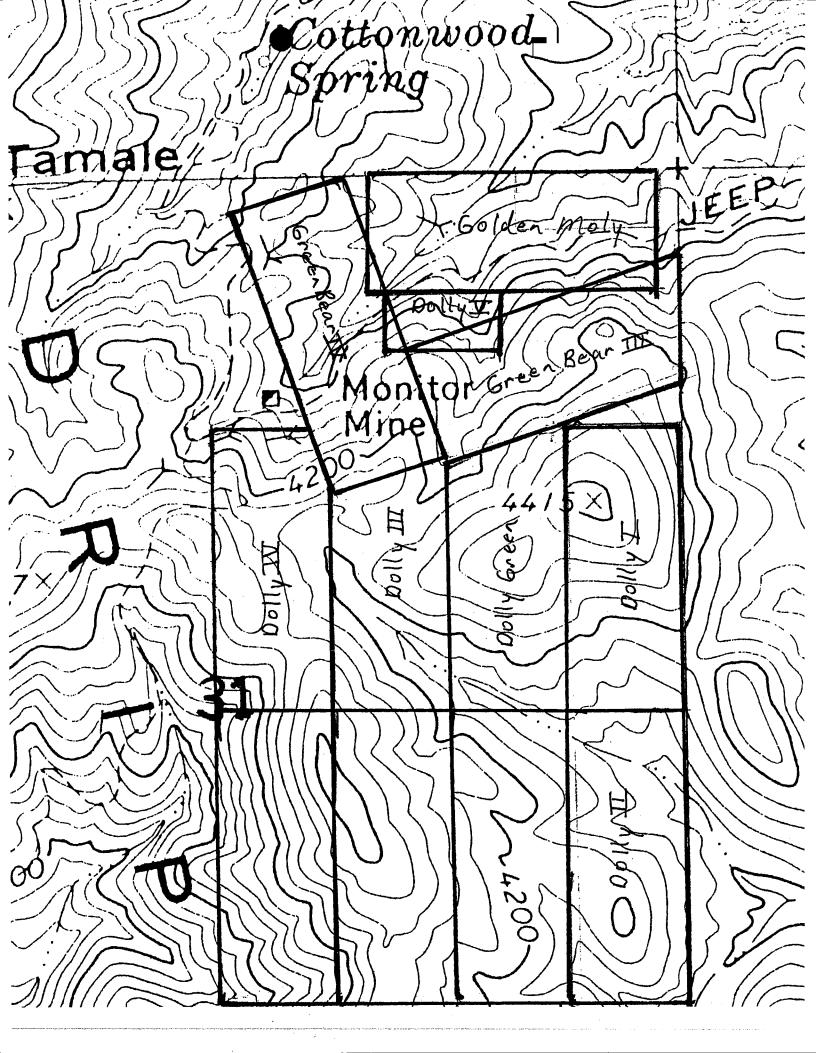

#### NOTICE

CHARLOTTE RANDOLPH PO BOX 752

WINSLOW, AZ 86047

This Decision Affects Those Claims

Shown in the Block Below.

AMC356673, AMC356674, AMC356675, AMC356676 DOLLY II, DOLLY III, DOLLY IV, DOLLY V

- On August 27, 2018, we received your quit claim deed request for twenty claims. We were able to process the quit claim deeds for the following claims: AMC356673, AMC356674, AMC356675, and AMC356676.
- The following claims were previously closed and quit claim deeds were not processed: AMC352745, AMC352746, AMC352747, AMC356564, AMC356565, AMC359076.
- Our records indicate the ownership of the following claims are already in Charlotte Randolph's name and quit claim deeds were not processed: AMC370200, AMC370201, AMC370202, AMC370203, AMC370204, AMC370205, AMC370206, AMC370215, AMC370216, and AMC370217.

#### **NOTICE**

 Mr. Elmer Randolph
 :
 Lode Mining Claim

 P.O. Box 271
 :
 AMC 352745 - 352747

 Claypool, AZ 85532
 :
 AMC 356564 - 356565

 :
 AMC 356673 - 356676

# Amendments Held for Rejection

We received your amendment for the claims listed above on November 17, 2003. We cannot process the amendments as submitted for the following reasons: 1) the location dates on the amendments do not match the location dates on the original location notices, and 2) the amendments for AMC 356673 - 356676 do not include all of the original locators.

In accordance with 43 CFR 3833.22(c), an amended location notice must relate back to the original location date. The original location notices show the following location dates:

AMC 352745 - 352747 have a location date of November 9, 1999;

AMC 356564 - 356565 have a location date of September 1, 2002; and

AMC 356673 – 356676 have a location date of October 14, 2002.

All of the amendments show a location date of November 6, 2003. The amendments must show the same location date as the original location notice.

In accordance with 43 CFR 3833.21(b)(1), you may not amend a notice or certificate of location to transfer any interest or add owners. The original location notices for AMC 356673 – 356676 show the claim locators to be Elmer Randolph and Charlotte Randolph, while the amendments only show Elmer Randolph as a locator. The amendments for these claims must include both Elmer and Charlotte Randolph as locators.