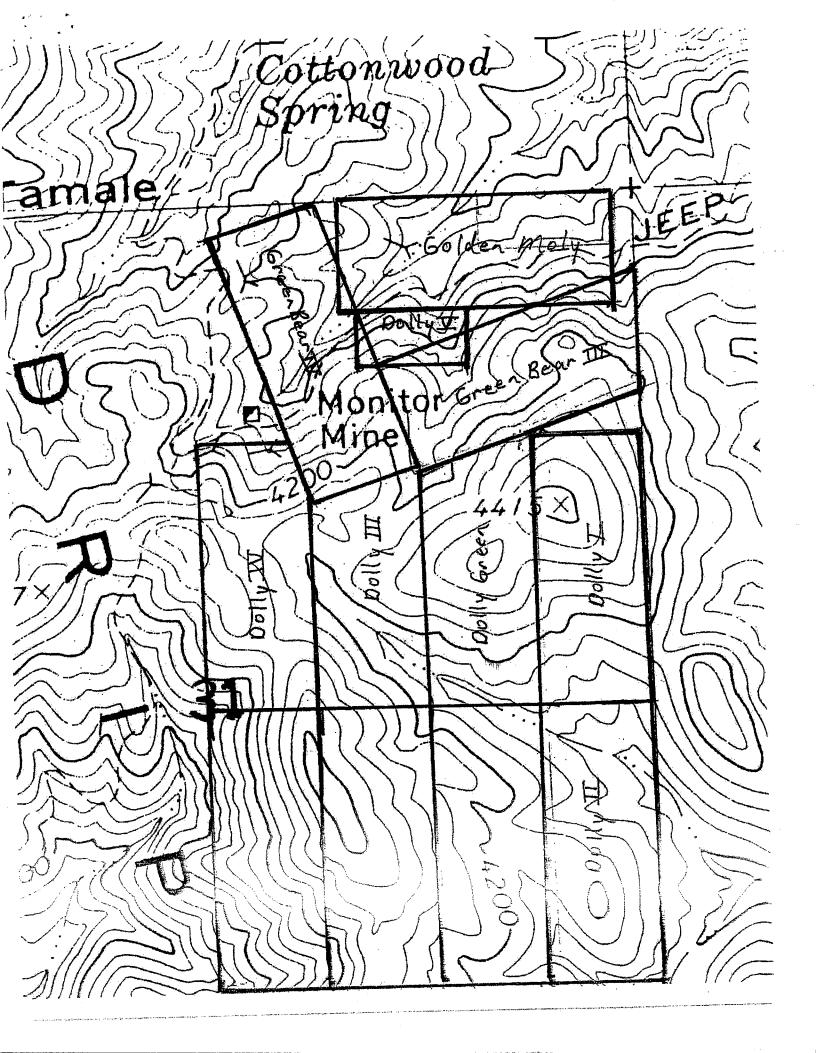

and 1450 feet in a north direction, together with 300 feet on each side of the center of the vein or lode for the entire length of the claim, the same being 600 feet wide by 1500 feet in length. The general course of the vein or lode as near as may be determined is north-south. From the northwest corner number 1 of this claim, the SE corner of Section 31, T 2 S, R 14 E, G. & S.R.M., bears S15E, 2500 feet distant.

Located by:

Elmer Randolph & Charlotte Randolph

P.O. Box 271

By: Thouse Roge

Claypool, Arizona 85532

STATE OF ARIZONA

COUNTY OF PINAL

The purpose of this amended location is to correct minor deficiencies in the first location and where applicable and have the effect of a new location for fractional land not covered in the first location.

ENTERED INTO COMPUTER
4/23/04 QB



# AMENDED NOTICE OF LOCATION - ARIZONA Serial # AM C 35673

| NOTICE IS HEREBY GIVEN that the 10/14 II lode mining claim was located on this 10 day of November, 2003, Pinal County, Arizona                                         |
|------------------------------------------------------------------------------------------------------------------------------------------------------------------------|
| Said Claim is located in the, Section, Township 2 South, Range 14 E, G. & S.R.M., and more particularly described as follows:                                          |
| Range 14 E, G. & S.R.M., and more particularly described as follows:                                                                                                   |
| Beginning at the northwest corner post number 1